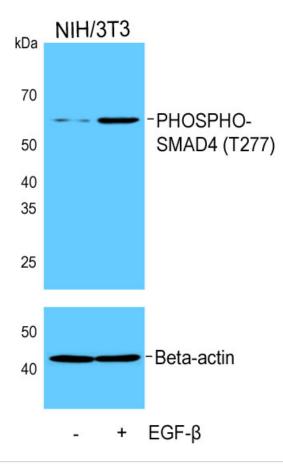

## **Target information(Q13485)**

**Synonyms** 

Gene ID 4089

**Other Names** 

**Function** 

**Cellular location** 

Note

Sample: Mouse (NIH/3T3) cell lysate. PVDF membrane was probed with Anti-PHOSPHO-SMAD4 (T277) Antibody (Catalog# PP1045-S1) at 1:500 dilution, followed by HRP conjugated secondary antibody. Experiment performed under reducing conditions.