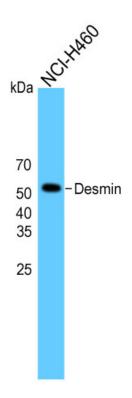

## **Target information(P17661)**

**Synonyms** 

Gene ID 1674

**Other Names** 

**Function** 

**Cellular location** 

Note

Sample: Human (NCI-H460) cell lysate. PVDF membrane was probed with Anti-Desmin Antibody (Catalog# PP1100-S1) at 1:1000 dilution, followed by HRP conjugated secondary antibody. Experiment performed under reducing conditions.