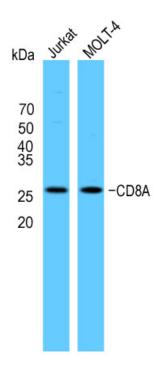

Samples: Human (Jurkat, MOLT-4) cell lysates. PVDF membrane was probed with Anti-CD8A Antibody (Catalog# PP1010-S1) at 1:1000 dilution, followed by HRP conjugated secondary antibody. Experiment performed under reducing conditions.