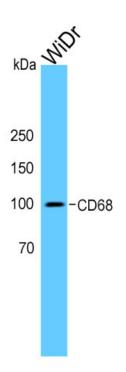

968

Sample: Human (WiDR) cell lysate. PVDF membrane was probed with Anti-CD68 Antibody (Catalog# PM2024-S1) at 1:1000 dilution, followed by HRP conjugated secondary antibody. Experiment performed under reducing conditions.