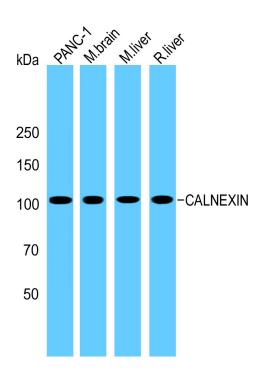

## **Target information(P27824)**

**Synonyms** 

Gene ID 821

**Other Names** 

**Function** 

**Cellular location** 

Note

Samples: Human (PANC-1) cell lysate, and Mouse (brain, liver) and Rat (liver) tissue lysates. PVDF membrane was probed with Anti-Calnexin Antibody (Catalog# PP1088-S1) at 1:2000 dilution, followed by HRP conjugated secondary antibody. Experiment performed under reducing conditions.