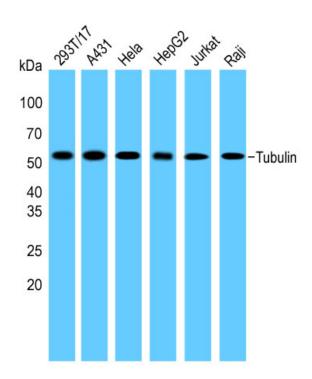

## **Target information(P68363)**

**Synonyms** 

Gene ID 10376

**Other Names** 

**Function** 

**Cellular location** 

Note

Samples: Human (293T/17, A431, HeLa, HepG2, Jurkat, Raji) cell lysates. PVDF membrane was probed with Anti-Alpha Tubulin Antibody (Catalog# PP1016-S1) at 1:2000 dilution, followed by HRP conjugated secondary antibody. Experiment performed under reducing conditions.