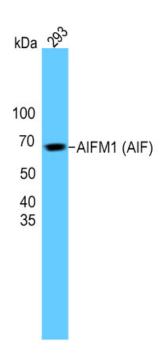

## **Target information(O95831)**

**Synonyms** 

Gene ID 9131

**Other Names** 

**Function** 

**Cellular location** 

Note

Sample: Human (293) cell lysate. PVDF membrane was probed with Anti-AIFM1/AIF Antibody (Catalog# PP1063-S1) at 1:1000 dilution, followed by HRP conjugated secondary antibody. Experiment performed under reducing conditions.